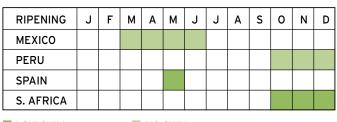

BiancaBlue® 'FCM12-087' is licensed to Fall Creek. The variety information presented in this chart is based on observations and does not guarantee results. Plant performance, fruit quality, and production across global regions, will vary due to a variety of elements including climate, soil, horticultural practices, inherent traits, and other factors. Fall Creek recommends growers trial varieties in their own commercial grower operations.