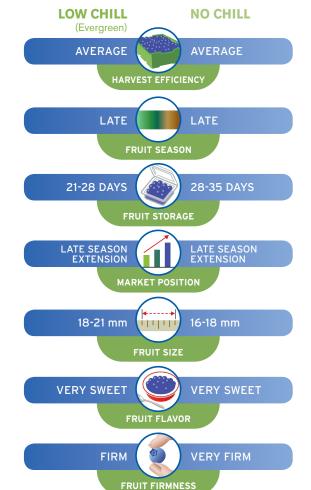

LOW CHILL (Evergreen) NO CHILL

**FRUIT COLOR** 

LIGHT BLUE

LIGHT BLUE

PLANT SHAPE

SPRAWLING

VARIETY VIDEO

https://youtu.be/6\_2DWBooDJU

BiancaBlue® 'FCM12-087' is licensed to Fall Creek. The variety information presented in this chart is based on observations and does not guarantee results. Plant performance, fruit quality, and production across global regions, will vary due to a variety of elements including climate, soil, horticultural practices, inherent traits, and other factors. Fall Creek recommends growers trial varieties in their own commercial grower operations.